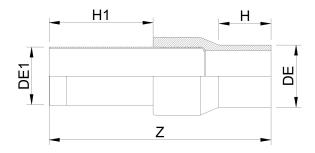

Raccords de transition

Raccord de transition PE/ACIER revetu filete

| PRODUCT DETAILS |            | GEO       | GEOMETRIC CHARACTERISTICS |  |
|-----------------|------------|-----------|---------------------------|--|
| ITEM CODE       | RTFZRP125C | dn        | 125                       |  |
| dn              | 125        | H [mm]    | 135                       |  |
| SDR DESIGN      | 11         | H1 [mm]   | 300                       |  |
|                 |            | R"        | 4"                        |  |
|                 |            | Z [mm]    | 585                       |  |
|                 |            | Mass [kg] | 6.75                      |  |