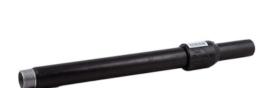

Raccords de transition

Raccord de transition PE/ACIER revetu filete

| PRODUCT DETAILS |            | GEOMETRIC CHARACTERISTICS |      |
|-----------------|------------|---------------------------|------|
| ITEM CODE       | RTFZRP110C | dn                        | 110  |
| dn              | 110        | H [mm]                    | 123  |
| SDR DESIGN      | 11         | H1 [mm]                   | 300  |
|                 |            | R"                        | 4"   |
|                 |            | Z [mm]                    | 556  |
|                 |            | Mass [kg]                 | 5.91 |

<sup>\*</sup>The pictures are for illustrative purposes only. the product may differ in color and / or some of its parts.