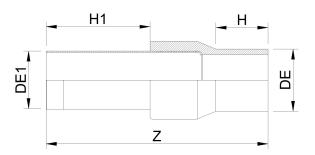

Raccords de transition

Raccord de transition PE/ACIER revetu filete

| PRODUCT DETAILS |            | GEOMETRIC CHARACTERISTICS |      |
|-----------------|------------|---------------------------|------|
| ITEM CODE       | RTFZRP110C | dn                        | 110  |
| dn              | 110        | H [mm]                    | 123  |
| SDR DESIGN      | 11         | H1 [mm]                   | 300  |
|                 |            | R"                        | 4"   |
|                 |            | Z [mm]                    | 556  |
|                 |            | Mass [kg]                 | 5.91 |