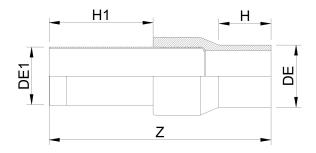

Raccords de transition

Raccord de transition PE/ACIER revetu filete

| PRODUCT DETAILS |            | GEO       | GEOMETRIC CHARACTERISTICS |  |
|-----------------|------------|-----------|---------------------------|--|
| ITEM CODE       | RTFZRP090C | dn        | 90                        |  |
| dn              | 90         | H [mm]    | 121                       |  |
| SDR DESIGN      | 11         | H1 [mm]   | 300                       |  |
|                 |            | R"        | 3"                        |  |
|                 |            | Z [mm]    | 544                       |  |
|                 |            | Mass [kg] | 3.94                      |  |