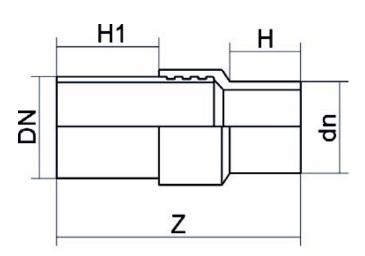

## RACCORD DE TRANSITION PE/ACIER NOIR

| PRODUCT DETAILS |              | GEC       | GEOMETRIC CHARACTERISTICS |  |
|-----------------|--------------|-----------|---------------------------|--|
| ITEM CODE       | RTSNP315C.10 | dn        | 315                       |  |
| dn              | 315          | DN        | 250                       |  |
| SDR DESIGN      | 11           | H [mm]    | 175                       |  |
|                 |              | H1 [mm]   | 315                       |  |
|                 |              | Z [mm]    | 765                       |  |
|                 |              | Mass [kg] | 56                        |  |