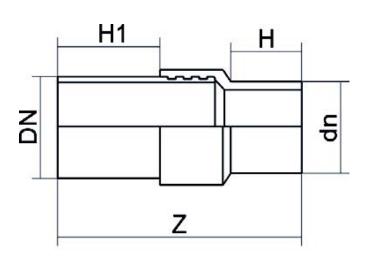

## RACCORD DE TRANSITION PE/ACIER NOIR

| PRODUCT DETAILS |           | (         | GEOMETRIC CHARACTERISTICS |  |
|-----------------|-----------|-----------|---------------------------|--|
| ITEM CODE       | RTSNP180C | dn        | 180                       |  |
| dn              | 180       | DN        | 150                       |  |
| SDR DESIGN      | 11        | H [mm]    | 155                       |  |
|                 |           | H1 [mm]   | 300                       |  |
|                 |           | Z [mm]    | 630                       |  |
|                 |           | Mass [kg] | 15.44                     |  |