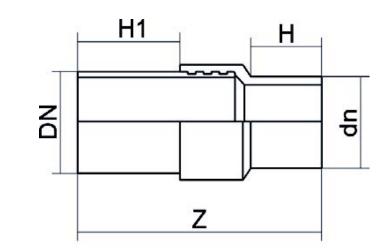

PLASTITALIA high performance fittings

Raccords de transition

RACCORD DE TRANSITION PE/ACIER NOIR

| PRODUCT DETAILS |           | GEC       | GEOMETRIC CHARACTERISTICS |  |
|-----------------|-----------|-----------|---------------------------|--|
| ITEM CODE       | RTSNP160C | dn        | 160                       |  |
| dn              | 160       | DN        | 150                       |  |
| SDR DESIGN      | 11        | H [mm]    | 146                       |  |
|                 |           | H1 [mm]   | 300                       |  |
|                 |           | Z [mm]    | 615                       |  |
|                 |           | Mass [kg] | 15.62                     |  |