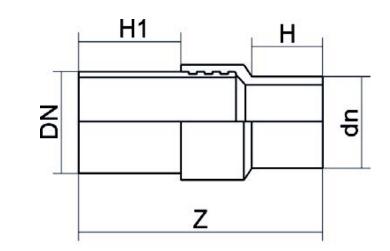

PLASTITALIA high performance fittings

Raccords de transition

RACCORD DE TRANSITION PE/ACIER NOIR

| PRODUCT DETAILS |           | GEO       | GEOMETRIC CHARACTERISTICS |  |
|-----------------|-----------|-----------|---------------------------|--|
| ITEM CODE       | RTSNP140C | dn        | 140                       |  |
| dn              | 140       | DN        | 125                       |  |
| SDR DESIGN      | 11        | H [mm]    | 142                       |  |
|                 |           | H1 [mm]   | 300                       |  |
|                 |           | Z [mm]    | 600                       |  |
|                 |           | Mass [kg] | 9.6                       |  |