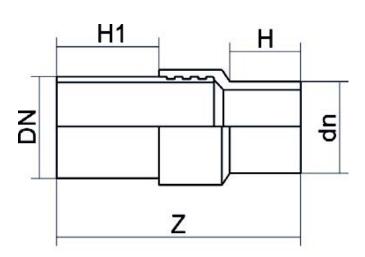

## RACCORD DE TRANSITION PE/ACIER NOIR

| PRODUCT DETAILS |           | G         | GEOMETRIC CHARACTERISTICS |  |
|-----------------|-----------|-----------|---------------------------|--|
| ITEM CODE       | RTSNP090C | dn        | 90                        |  |
| dn              | 90        | DN        | 80                        |  |
| SDR DESIGN      | 11        | H [mm]    | 121                       |  |
|                 |           | H1 [mm]   | 300                       |  |
|                 |           | Z [mm]    | 544                       |  |
|                 |           | Mass [kg] | 3.88                      |  |