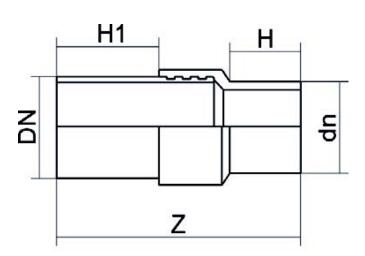

## RACCORD DE TRANSITION PE/ACIER NOIR

| PRODUCT DETAILS |           | GI        | GEOMETRIC CHARACTERISTICS |  |
|-----------------|-----------|-----------|---------------------------|--|
| ITEM CODE       | RTSNP063C | dn        | 63                        |  |
| dn              | 63        | DN        | 50                        |  |
| SDR DESIGN      | 11        | H [mm]    | 88                        |  |
|                 |           | H1 [mm]   | 300                       |  |
|                 |           | Z [mm]    | 480                       |  |
|                 |           | Mass [kg] | 1.96                      |  |