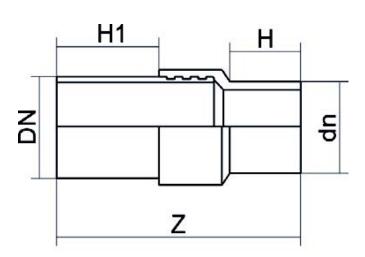

## RACCORD DE TRANSITION PE/ACIER NOIR

| PRODUCT DETAILS |           | Gl        | GEOMETRIC CHARACTERISTICS |  |
|-----------------|-----------|-----------|---------------------------|--|
| ITEM CODE       | RTSNP050C | dn        | 50                        |  |
| dn              | 50        | DN        | 40                        |  |
| SDR DESIGN      | 11        | H [mm]    | 90                        |  |
|                 |           | H1 [mm]   | 300                       |  |
|                 |           | Z [mm]    | 471                       |  |
|                 |           | Mass [kg] | 1.41                      |  |