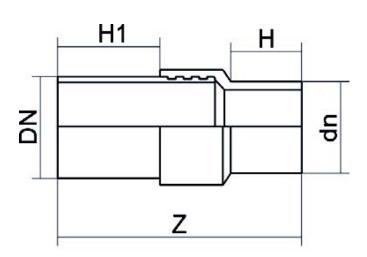

## RACCORD DE TRANSITION PE/ACIER NOIR

| PRODUCT DETAILS |           | GEOMETRIC CHARACTERISTICS |      |
|-----------------|-----------|---------------------------|------|
| ITEM CODE       | RTSNP040C | dn                        | 40   |
| dn              | 40        | DN                        | 32   |
| SDR DESIGN      | 11        | H [mm]                    | 78   |
|                 |           | H1 [mm]                   | 300  |
|                 |           | Z [mm]                    | 446  |
|                 |           | Mass [kg]                 | 1.31 |