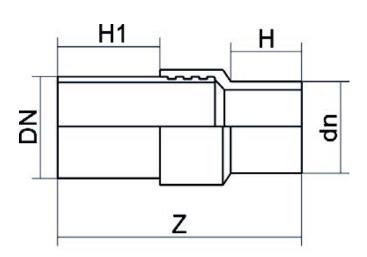

## RACCORD DE TRANSITION PE/ACIER NOIR

| PRODUCT DETAILS |           | GE(        | GEOMETRIC CHARACTERISTICS |  |
|-----------------|-----------|------------|---------------------------|--|
| ITEM CODE       | RTSNP032C | <b>d</b> n | 32                        |  |
| dn              | 32        | DN         | 25                        |  |
| SDR DESIGN      | 11        | H [mm]     | 72                        |  |
|                 |           | H1 [mm]    | 300                       |  |
|                 |           | Z [mm]     | 442                       |  |
|                 |           | Mass [kg]  | 0.85                      |  |