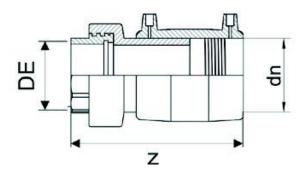

TECHNICAL DATASHEET

Raccords électrosoudables

Manchon de transition PE/Laiton filete femelle

| PRODUCT DETAILS |          | GEOMETRIC CHARACTERISTICS |      |
|-----------------|----------|---------------------------|------|
| ITEM CODE       | MTFP110C | dn                        | 110  |
| dn              | 110      | R"                        | 4"   |
| SDR DESIGN      | 11       | Z [mm]                    | 240  |
|                 |          | Mass [kg]                 | 2.56 |