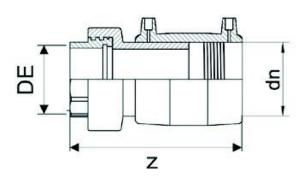

Raccords électrosoudables

Manchon de transition PE/Laiton filete femelle

| PRODUCT DETAILS |          | GEOMETRIC CHARACTERISTICS |      |
|-----------------|----------|---------------------------|------|
| ITEM CODE       | MTFP090C | dn                        | 90   |
| dn              | 90       | R"                        | 3"   |
| SDR DESIGN      | 11       | Z [mm]                    | 214  |
|                 |          | Mass [kg]                 | 1.39 |