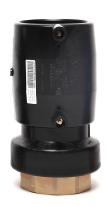

Raccords électrosoudables

Manchon de transition PE/Laiton filete femelle

| PRODUCT DETAILS |          | GEOMETRIC CHARACTERISTICS |      |
|-----------------|----------|---------------------------|------|
| ITEM CODE       | MTFP090C | dn                        | 90   |
| dn              | 90       | R"                        | 3"   |
| SDR DESIGN      | 11       | Z [mm]                    | 214  |
|                 |          | Mass [kg]                 | 1.39 |

<sup>\*</sup>The pictures are for illustrative purposes only. the product may differ in color and / or some of its parts.