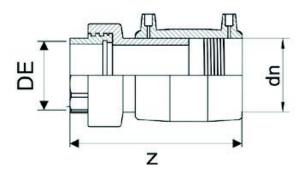

TECHNICAL DATASHEET

Raccords électrosoudables

Manchon de transition PE/Laiton filete femelle

| PRODUCT DETAILS |          | GEOMETRIC CHARACTERISTICS |        |
|-----------------|----------|---------------------------|--------|
| ITEM CODE       | MTFP075C | dn                        | 75     |
| dn              | 75       | R"                        | 2 1/2" |
| SDR DESIGN      | 11       | Z [mm]                    | 200    |
|                 |          | Mass [kg]                 | 1.08   |