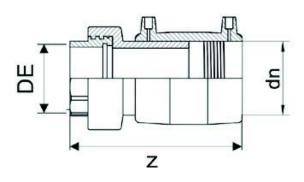

Raccords électrosoudables

Manchon de transition PE/Laiton filete femelle

| PRODUCT DETAILS |          | GEOMETRIC CHARACTERISTICS |        |
|-----------------|----------|---------------------------|--------|
| ITEM CODE       | MTFP040C | dn                        | 40     |
| dn              | 40       | R"                        | 1 1/4" |
| SDR DESIGN      | 11       | Z [mm]                    | 147    |
|                 |          | Mass [kg]                 | 0.38   |