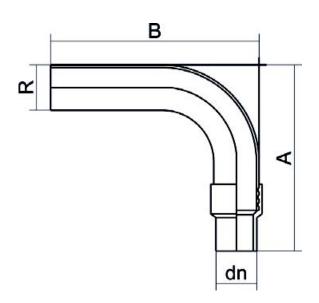

Raccords de transition

Raccord de transition courbe PE/ACIER revetu filete

| PRODUCT DETAILS |             | GEC       | GEOMETRIC CHARACTERISTICS |  |
|-----------------|-------------|-----------|---------------------------|--|
| ITEM CODE       | RTFZCRP063C | A [mm]    | 650                       |  |
| dn              | 63          | B [mm]    | 795                       |  |
| SDR DESIGN      | 11          | dn        | 63                        |  |
|                 |             | H [mm]    | 90                        |  |
|                 |             | R"        | 2"                        |  |
|                 |             | Mass [kg] | 6.56                      |  |