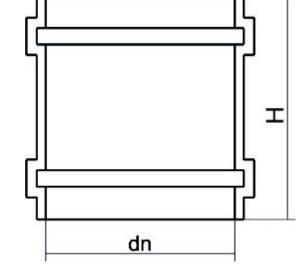

TECHNICAL DATASHEET

Vannes et manchons à joint

Manchon a emboiter a joint

| PRODUCT DETAILS |        | GEO       | GEOMETRIC CHARACTERISTICS |  |
|-----------------|--------|-----------|---------------------------|--|
| ITEM CODE       | MG450A | dn        | 450                       |  |
| dn              | 450    | Z [mm]    | 270                       |  |
| SDR DESIGN      | 26     | Mass [kg] | 7.8                       |  |