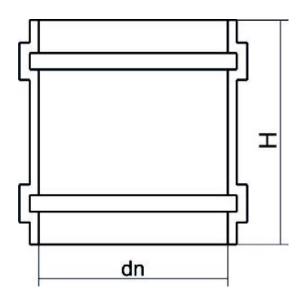

| TECHNICAL DATASHEET        |
|----------------------------|
| Vannes et manchons à joint |
| Manchon a emboiter a joint |

| PRODUCT DETAILS |        | GEC       | GEOMETRIC CHARACTERISTICS |  |
|-----------------|--------|-----------|---------------------------|--|
| ITEM CODE       | MG400A | dn        | 400                       |  |
| dn              | 400    | Z [mm]    | 270                       |  |
| SDR DESIGN      | 26     | Mass [kg] | 6.45                      |  |

<sup>\*</sup>The pictures are for illustrative purposes only. the product may differ in color and / or some of its parts.