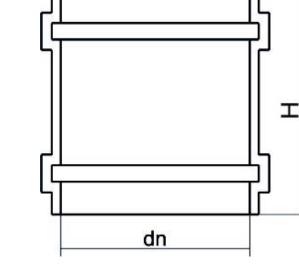

TECHNICAL DATASHEET

Vannes et manchons à joint

Manchon a emboiter a joint

| PRODUCT DETAILS |        | GEON      | GEOMETRIC CHARACTERISTICS |  |
|-----------------|--------|-----------|---------------------------|--|
| ITEM CODE       | MG250A | dn        | 250                       |  |
| dn              | 250    | Z [mm]    | 210                       |  |
| SDR DESIGN      | 26     | Mass [kg] | 2                         |  |