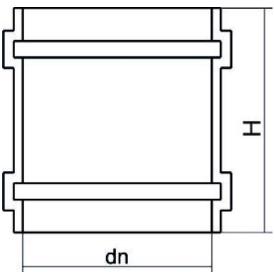

TECHNICAL DATASHEET

Vannes et manchons à joint

Manchon a emboiter a joint

| PRODUCT DETAILS |        | GEOMETRIC CHARACTERISTICS |      |
|-----------------|--------|---------------------------|------|
| ITEM CODE       | MG225A | dn                        | 225  |
| dn              | 225    | Z [mm]                    | 200  |
| SDR DESIGN      | 26     | Mass [kg]                 | 1.65 |