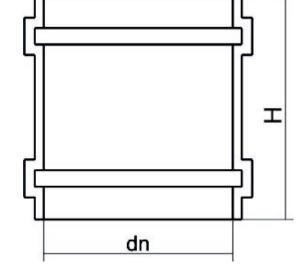

TECHNICAL DATASHEET

Vannes et manchons à joint

Manchon a emboiter a joint

| PRODUCT DETAILS |        | GEO       | GEOMETRIC CHARACTERISTICS |  |
|-----------------|--------|-----------|---------------------------|--|
| ITEM CODE       | MG200A | dn        | 200                       |  |
| dn              | 200    | Z [mm]    | 162                       |  |
| SDR DESIGN      | 26     | Mass [kg] | 1.05                      |  |