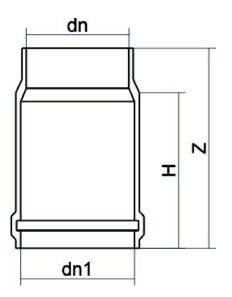

Vannes et manchons à joint

Manchon de dilatation

| PRODUCT DETAILS |        | GEO       | GEOMETRIC CHARACTERISTICS |  |
|-----------------|--------|-----------|---------------------------|--|
| ITEM CODE       | GD630A | dn        | 630                       |  |
| dn              | 630    | Z [mm]    | 450                       |  |
| SDR DESIGN      | 26     | Mass [kg] | 24.1                      |  |