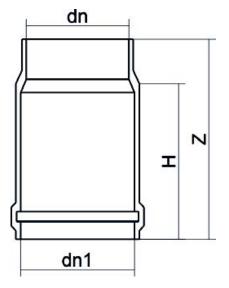

TECHNICAL DATASHEET

Vannes et manchons à joint

Manchon de dilatation

| PRODUCT DETAILS |        | GEOI      | GEOMETRIC CHARACTERISTICS |  |
|-----------------|--------|-----------|---------------------------|--|
| ITEM CODE       | GD400A | dn        | 400                       |  |
| dn              | 400    | Z [mm]    | 385                       |  |
| SDR DESIGN      | 26     | Mass [kg] | 9.27                      |  |