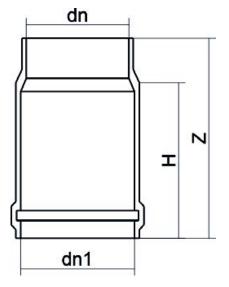

TECHNICAL DATASHEET

Vannes et manchons à joint

Manchon de dilatation

| PRODUCT DETAILS |        | GEO       | GEOMETRIC CHARACTERISTICS |  |
|-----------------|--------|-----------|---------------------------|--|
| ITEM CODE       | GD355A | dn        | 355                       |  |
| dn              | 355    | Z [mm]    | 370                       |  |
| SDR DESIGN      | 26     | Mass [kg] | 6.63                      |  |