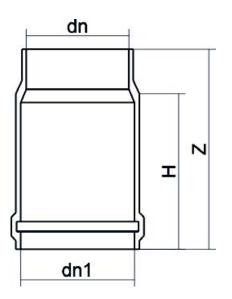

Vannes et manchons à joint

Manchon de dilatation

| PRODUCT DETAILS |        | GEC        | GEOMETRIC CHARACTERISTICS |  |
|-----------------|--------|------------|---------------------------|--|
| ITEM CODE       | GD315A | <b>d</b> n | 315                       |  |
| dn              | 315    | Z [mm]     | 395                       |  |
| SDR DESIGN      | 26     | Mass [kg]  | 5.75                      |  |