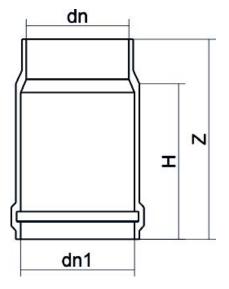

TECHNICAL DATASHEET

Vannes et manchons à joint

Manchon de dilatation

| PRODUCT DETAILS |        | GEO       | GEOMETRIC CHARACTERISTICS |  |
|-----------------|--------|-----------|---------------------------|--|
| ITEM CODE       | GD225A | dn        | 225                       |  |
| dn              | 225    | Z [mm]    | 330                       |  |
| SDR DESIGN      | 26     | Mass [kg] | 2.68                      |  |