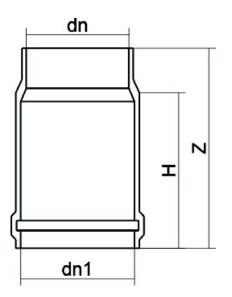

Vannes et manchons à joint

Manchon de dilatation

| PRODUCT DETAILS |        | GEC       | GEOMETRIC CHARACTERISTICS |  |
|-----------------|--------|-----------|---------------------------|--|
| ITEM CODE       | GD180A | dn        | 180                       |  |
| dn              | 180    | Z [mm]    | 235                       |  |
| SDR DESIGN      | 26     | Mass [kg] | 1.15                      |  |