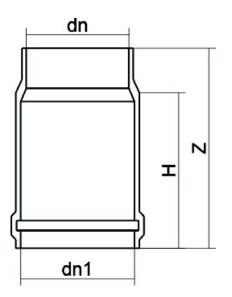

Vannes et manchons à joint

Manchon de dilatation

| PRODUCT DETAILS |        | GEOMETRIC CHARACTERISTICS |      |
|-----------------|--------|---------------------------|------|
| ITEM CODE       | GD110A | dn                        | 110  |
| dn              | 110    | Z [mm]                    | 220  |
| SDR DESIGN      | 26     | Mass [kg]                 | 0.43 |