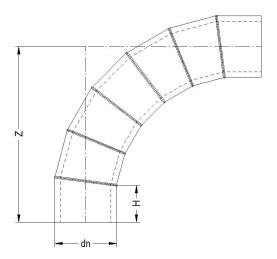

Raccords à secteurs

Courbe 90° a secteurs

| PRODUCT DETAILS |            | GEC    | GEOMETRIC CHARACTERISTICS |  |
|-----------------|------------|--------|---------------------------|--|
| ITEM CODE       | CS9P400A.7 | dn     | 400                       |  |
| dn              | 400        | H [mm] | 300                       |  |
| SDR DESIGN      | 26         | Z [mm] | 1195                      |  |