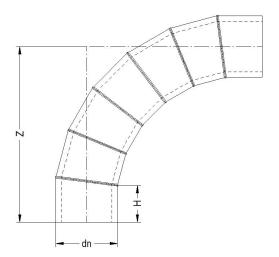

## TECHNICAL DATASHEET

Raccords à secteurs

Courbe 90° a secteurs

| PRODUCT DETAILS |            | G      | GEOMETRIC CHARACTERISTICS |  |
|-----------------|------------|--------|---------------------------|--|
| ITEM CODE       | CS9P900B.7 | dn     | 900                       |  |
| dn              | 900        | H [mm] | 600                       |  |
| SDR DESIGN      | 17         | Z [mm] | 2530                      |  |