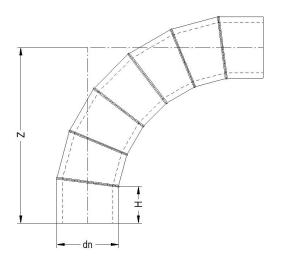

## TECHNICAL DATASHEET

Raccords à secteurs

Courbe 90° a secteurs

| PRODUCT DETAILS |            | GEC        | GEOMETRIC CHARACTERISTICS |  |
|-----------------|------------|------------|---------------------------|--|
| ITEM CODE       | CS9P630B.7 | <b>d</b> n | 630                       |  |
| dn              | 630        | H [mm]     | 350                       |  |
| SDR DESIGN      | 17         | Z [mm]     | 1655                      |  |