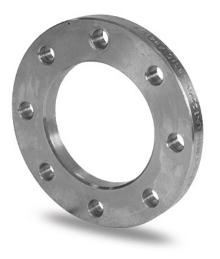

TECHNICAL DATASHEET

Raccords injectés bout à bout

Bride en acier galvanise pour collier PN6

| PRODUCT DETAILS |        | GEON      | GEOMETRIC CHARACTERISTICS |  |
|-----------------|--------|-----------|---------------------------|--|
| ITEM CODE       | FZ630A | A [mm]    | 705                       |  |
| dn              | 630    | DI [mm]   | 645                       |  |
| SDR DESIGN      |        | dn        | 630                       |  |
|                 |        | DN        | 600                       |  |
|                 |        | F [mm]    | 26                        |  |
|                 |        | N. fori   | 20                        |  |
|                 |        | S [mm]    | 25                        |  |
|                 |        | Z [mm]    | 755                       |  |
|                 |        | Mass [kg] | 21.47                     |  |