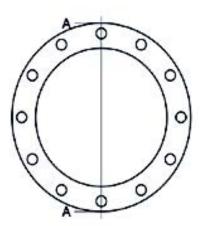

Raccords injectés bout à bout

Bride en acier galvanise pour collier PN6

| PRODUCT DETAILS |        | GEO       | GEOMETRIC CHARACTERISTICS |  |
|-----------------|--------|-----------|---------------------------|--|
| ITEM CODE       | FZ315A | A [mm]    | 395                       |  |
| dn              | 315    | DI [mm]   | 338                       |  |
| SDR DESIGN      | -      | dn        | 315                       |  |
|                 |        | DN        | 300                       |  |
|                 |        | F [mm]    | 22                        |  |
|                 |        | N. fori   | 12                        |  |
|                 |        | S [mm]    | 20                        |  |
|                 |        | Z [mm]    | 440                       |  |
|                 |        | Mass [kg] | 9.02                      |  |