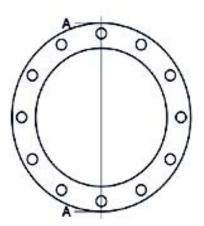

Raccords injectés bout à bout

Bride en acier galvanise pour collier PN6

| PRODUCT DETAILS |        | GEC       | GEOMETRIC CHARACTERISTICS |  |
|-----------------|--------|-----------|---------------------------|--|
| ITEM CODE       | FZ280A | A [mm]    | 335                       |  |
| dn              | 280    | DI [mm]   | 294                       |  |
| SDR DESIGN      |        | dn        | 280                       |  |
|                 |        | DN        | 250                       |  |
|                 |        | F [mm]    | 18                        |  |
|                 |        | N. fori   | 12                        |  |
|                 |        | S [mm]    | 19                        |  |
|                 |        | Z [mm]    | 375                       |  |
|                 |        | Mass [kg] | 5.85                      |  |