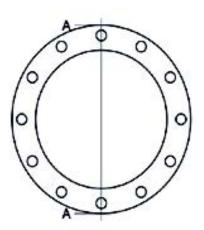

Raccords injectés bout à bout

Bride en acier galvanise pour collier PN6

| PRODUCT DETAILS |        | GEOMETRIC CHARACTERISTICS |      |
|-----------------|--------|---------------------------|------|
| ITEM CODE       | FZ225A | A [mm]                    | 280  |
| dn              | 225    | DI [mm]                   | 238  |
| SDR DESIGN      |        | dn                        | 225  |
|                 |        | DN                        | 200  |
|                 |        | F [mm]                    | 18   |
|                 |        | N. fori                   | 8    |
|                 |        | S [mm]                    | 18   |
|                 |        | Z [mm]                    | 320  |
|                 |        | Mass [kg]                 | 4.76 |

<sup>\*</sup>The pictures are for illustrative purposes only. the product may differ in color and / or some of its parts.