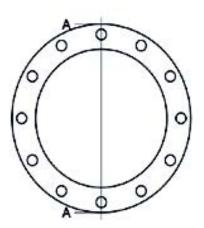

Raccords injectés bout à bout

Bride en acier galvanise pour collier PN6

| PRODUCT DETAILS |        | GEO       | GEOMETRIC CHARACTERISTICS |  |
|-----------------|--------|-----------|---------------------------|--|
| ITEM CODE       | FZ200A | A [mm]    | 280                       |  |
| dn              | 200    | DI [mm]   | 235                       |  |
| SDR DESIGN      |        | dn        | 200                       |  |
|                 |        | DN        | 200                       |  |
|                 |        | F [mm]    | 18                        |  |
|                 |        | N. fori   | 8                         |  |
|                 |        | S [mm]    | 18                        |  |
|                 |        | Z [mm]    | 320                       |  |
|                 |        | Mass [kg] | 4.91                      |  |