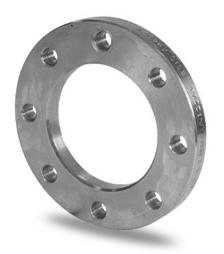

Raccords injectés bout à bout

Bride en acier galvanise pour collier PN6

| PRODUCT DETAILS |        | GEO       | GEOMETRIC CHARACTERISTICS |  |
|-----------------|--------|-----------|---------------------------|--|
| ITEM CODE       | FZ200A | A [mm]    | 280                       |  |
| dn              | 200    | DI [mm]   | 235                       |  |
| SDR DESIGN      |        | dn        | 200                       |  |
|                 |        | DN        | 200                       |  |
|                 |        | F [mm]    | 18                        |  |
|                 |        | N. fori   | 8                         |  |
|                 |        | S [mm]    | 18                        |  |
|                 |        | Z [mm]    | 320                       |  |
|                 |        | Mass [kg] | 4.91                      |  |

<sup>\*</sup>The pictures are for illustrative purposes only. the product may differ in color and / or some of its parts.