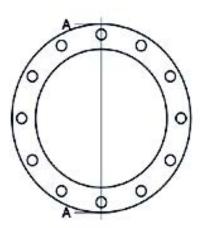

Raccords injectés bout à bout

Bride en acier galvanise pour collier PN25 DN25-180

| PRODUCT DETAILS |        | GEO       | GEOMETRIC CHARACTERISTICS |  |
|-----------------|--------|-----------|---------------------------|--|
| ITEM CODE       | FZ180L | A [mm]    | 250                       |  |
| dn              | 180    | DI [mm]   | 188                       |  |
| SDR DESIGN      |        | dn        | 180                       |  |
|                 |        | DN        | 150                       |  |
|                 |        | F [mm]    | 26                        |  |
|                 |        | N. fori   | 8                         |  |
|                 |        | S [mm]    | 24                        |  |
|                 |        | Z [mm]    | 300                       |  |
|                 |        | Mass [kg] | 7.26                      |  |