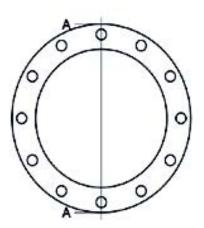

Raccords injectés bout à bout

Bride en acier galvanise pour collier PN25 DN25-180

| PRODUCT DETAILS |        | GE        | GEOMETRIC CHARACTERISTICS |  |
|-----------------|--------|-----------|---------------------------|--|
| ITEM CODE       | FZ160L | A [mm]    | 250                       |  |
| dn              | 160    | DI [mm]   | 178                       |  |
| SDR DESIGN      |        | dn        | 160                       |  |
|                 |        | DN        | 150                       |  |
|                 |        | F [mm]    | 26                        |  |
|                 |        | N. fori   | 8                         |  |
|                 |        | S [mm]    | 24                        |  |
|                 |        | Z [mm]    | 300                       |  |
|                 |        | Mass [kg] | 7.8                       |  |