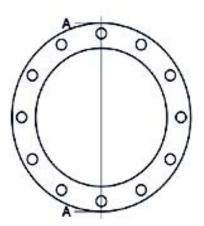

Raccords injectés bout à bout

Bride en acier galvanise pour collier PN25 DN25-180

| PRODUCT DETAILS |        | GEOI      | GEOMETRIC CHARACTERISTICS |  |
|-----------------|--------|-----------|---------------------------|--|
| ITEM CODE       | FZ140L | A [mm]    | 220                       |  |
| dn              | 140    | DI [mm]   | 158                       |  |
| SDR DESIGN      |        | dn        | 140                       |  |
|                 |        | DN        | 125                       |  |
|                 |        | F [mm]    | 26                        |  |
|                 |        | N. fori   | 8                         |  |
|                 |        | S [mm]    | 23                        |  |
|                 |        | Z [mm]    | 270                       |  |
|                 |        | Mass [kg] | 6                         |  |