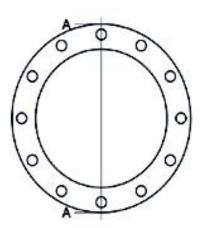

Raccords injectés bout à bout

Bride en acier galvanise pour collier PN25 DN25-180

| PRODUCT DETAILS |        | Gl        | GEOMETRIC CHARACTERISTICS |  |
|-----------------|--------|-----------|---------------------------|--|
| ITEM CODE       | FZ110L | A [mm]    | 190                       |  |
| dn              | 110    | DI [mm]   | 128                       |  |
| SDR DESIGN      |        | dn        | 110                       |  |
|                 |        | DN        | 100                       |  |
|                 |        | F [mm]    | 22                        |  |
|                 |        | N. fori   | 8                         |  |
|                 |        | S [mm]    | 21                        |  |
|                 |        | Z [mm]    | 235                       |  |
|                 |        | Mass [kg] | 4.5                       |  |