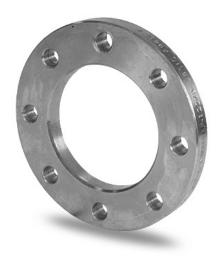

Raccords injectés bout à bout

Bride en acier galvanise pour collier PN25 DN25-180

| PRODUCT DETAILS |        | Gl        | GEOMETRIC CHARACTERISTICS |  |
|-----------------|--------|-----------|---------------------------|--|
| ITEM CODE       | FZ110L | A [mm]    | 190                       |  |
| dn              | 110    | DI [mm]   | 128                       |  |
| SDR DESIGN      |        | dn        | 110                       |  |
|                 |        | DN        | 100                       |  |
|                 |        | F [mm]    | 22                        |  |
|                 |        | N. fori   | 8                         |  |
|                 |        | S [mm]    | 21                        |  |
|                 |        | Z [mm]    | 235                       |  |
|                 |        | Mass [kg] | 4.5                       |  |

<sup>\*</sup>The pictures are for illustrative purposes only. the product may differ in color and / or some of its parts.