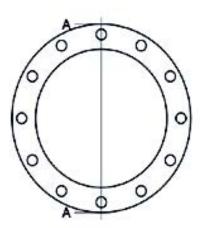

Raccords injectés bout à bout

Bride en acier galvanise pour collier PN25 DN25-180

| PRODUCT DETAILS |        | GEON      | GEOMETRIC CHARACTERISTICS |  |
|-----------------|--------|-----------|---------------------------|--|
| ITEM CODE       | FZ090L | A [mm]    | 160                       |  |
| dn              | 90     | DI [mm]   | 108                       |  |
| SDR DESIGN      |        | dn        | 90                        |  |
|                 |        | DN        | 80                        |  |
|                 |        | F [mm]    | 18                        |  |
|                 |        | N. fori   | 8                         |  |
|                 |        | S [mm]    | 19                        |  |
|                 |        | Z [mm]    | 200                       |  |
|                 |        | Mass [kg] | 3                         |  |

<sup>\*</sup>The pictures are for illustrative purposes only. the product may differ in color and / or some of its parts.