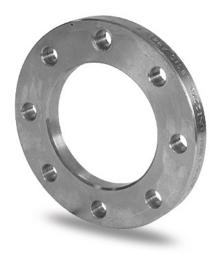

Raccords injectés bout à bout

Bride en acier galvanise pour collier PN25 DN25-180

| PRODUCT DETAILS |        | GEON      | GEOMETRIC CHARACTERISTICS |  |
|-----------------|--------|-----------|---------------------------|--|
| ITEM CODE       | FZ090L | A [mm]    | 160                       |  |
| dn              | 90     | DI [mm]   | 108                       |  |
| SDR DESIGN      |        | dn        | 90                        |  |
|                 |        | DN        | 80                        |  |
|                 |        | F [mm]    | 18                        |  |
|                 |        | N. fori   | 8                         |  |
|                 |        | S [mm]    | 19                        |  |
|                 |        | Z [mm]    | 200                       |  |
|                 |        | Mass [kg] | 3                         |  |

<sup>\*</sup>The pictures are for illustrative purposes only. the product may differ in color and / or some of its parts.