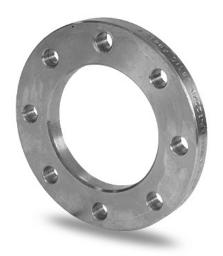

Raccords injectés bout à bout

Bride en acier galvanise pour collier PN25 DN25-180

| PRODUCT DETAILS |        | GE        | GEOMETRIC CHARACTERISTICS |  |
|-----------------|--------|-----------|---------------------------|--|
| ITEM CODE       | FZ075L | A [mm]    | 145                       |  |
| dn              | 75     | DI [mm]   | 92                        |  |
| SDR DESIGN      |        | dn        | 75                        |  |
|                 |        | DN        | 65                        |  |
|                 |        | F [mm]    | 18                        |  |
|                 |        | N. fori   | 8                         |  |
|                 |        | S [mm]    | 18                        |  |
|                 |        | Z [mm]    | 185                       |  |
|                 |        | Mass [kg] | 2.56                      |  |

<sup>\*</sup>The pictures are for illustrative purposes only. the product may differ in color and / or some of its parts.