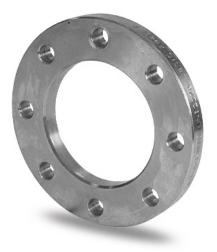

TECHNICAL DATASHEET

Bride en acier galvanise pour collier PN25 DN25-180

| PRODUCT DETAILS |        | GEC       | GEOMETRIC CHARACTERISTICS |  |
|-----------------|--------|-----------|---------------------------|--|
| ITEM CODE       | FZ063L | A [mm]    | 125                       |  |
| dn              | 63     | DI [mm]   | 78                        |  |
| SDR DESIGN      |        | dn        | 63                        |  |
|                 |        | DN        | 50                        |  |
|                 |        | F [mm]    | 18                        |  |
|                 |        | N. fori   | 4                         |  |
|                 |        | S [mm]    | 16                        |  |
|                 |        | Z [mm]    | 165                       |  |
|                 |        | Mass [kg] | 1.95                      |  |

\*The pictures are for illustrative purposes only. the product may differ in color and / or some of its parts.

PLASTITALIA SPA reserves the right to revise this specification, while maintaining compliance with the requirements of the product without prior notice. Tolerance on diameters and thickness according to the standards unless otherwise specified. Tolerance: ± 5%