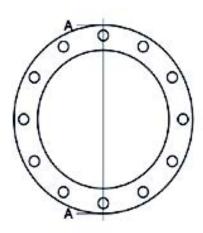

TECHNICAL DATASHEET

Bride en acier galvanise pour collier PN25 DN25-180

| PRODUCT DETAILS |        | GEC       | GEOMETRIC CHARACTERISTICS |  |
|-----------------|--------|-----------|---------------------------|--|
| ITEM CODE       | FZ063L | A [mm]    | 125                       |  |
| dn              | 63     | DI [mm]   | 78                        |  |
| SDR DESIGN      |        | dn        | 63                        |  |
|                 |        | DN        | 50                        |  |
|                 |        | F [mm]    | 18                        |  |
|                 |        | N. fori   | 4                         |  |
|                 |        | S [mm]    | 16                        |  |
|                 |        | Z [mm]    | 165                       |  |
|                 |        | Mass [kg] | 1.95                      |  |

\*The pictures are for illustrative purposes only. the product may differ in color and / or some of its parts.

PLASTITALIA SPA reserves the right to revise this specification, while maintaining compliance with the requirements of the product without prior notice. Tolerance on diameters and thickness according to the standards unless otherwise specified. Tolerance: ± 5%