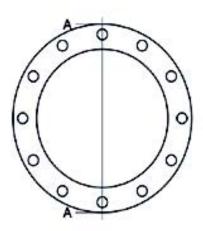

TECHNICAL DATASHEET

Raccords injectés bout à bout

Bride en acier galvanise pour collier PN16

| PRODUCT DETAILS |        | GEO       | GEOMETRIC CHARACTERISTICS |  |
|-----------------|--------|-----------|---------------------------|--|
| ITEM CODE       | FZ225C | A [mm]    | 295                       |  |
| dn              | 225    | DI [mm]   | 238                       |  |
| SDR DESIGN      |        | dn        | 225                       |  |
|                 |        | DN        | 200                       |  |
|                 |        | F [mm]    | 22                        |  |
|                 |        | N. fori   | 12                        |  |
|                 |        | S [mm]    | 21                        |  |
|                 |        | Z [mm]    | 340                       |  |
|                 |        | Mass [kg] | 6.84                      |  |