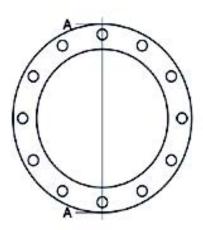

Raccords injectés bout à bout

Bride en acier galvanise pour collier PN16

| PRODUCT DETAILS |        | GEOI      | GEOMETRIC CHARACTERISTICS |  |
|-----------------|--------|-----------|---------------------------|--|
| ITEM CODE       | FZ180C | A [mm]    | 240                       |  |
| dn              | 180    | DI [mm]   | 188                       |  |
| SDR DESIGN      | -      | dn        | 180                       |  |
|                 |        | DN        | 150                       |  |
|                 |        | F [mm]    | 22                        |  |
|                 |        | N. fori   | 8                         |  |
|                 |        | S [mm]    | 19                        |  |
|                 |        | Z [mm]    | 285                       |  |
|                 |        | Mass [kg] | 4.89                      |  |