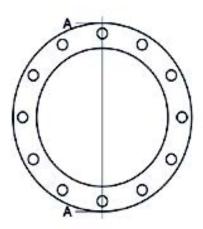

Raccords injectés bout à bout

Bride en acier galvanise pour collier PN16

| PRODUCT DETAILS |        | GEOMETRIC CHARACTERISTICS |      |
|-----------------|--------|---------------------------|------|
| ITEM CODE       | FZ025C | A [mm]                    | 75   |
| dn              | 25     | DI [mm]                   | 34   |
| SDR DESIGN      |        | dn                        | 25   |
|                 |        | DN                        | 20   |
|                 |        | F [mm]                    | 14   |
|                 |        | N. fori                   | 4    |
|                 |        | S [mm]                    | 11   |
|                 |        | Z [mm]                    | 105  |
|                 |        | Mass [kg]                 | 0.61 |