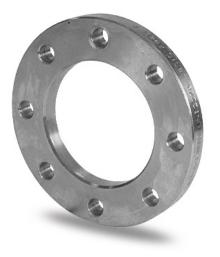

Raccords injectés bout à bout

Bride en acier galvanise pour collier PN16

| PRODUCT DETAILS |        | GEOMETRIC CHARACTERISTICS |      |
|-----------------|--------|---------------------------|------|
| ITEM CODE       | FZ025C | A [mm]                    | 75   |
| dn              | 25     | DI [mm]                   | 34   |
| SDR DESIGN      |        | dn                        | 25   |
|                 |        | DN                        | 20   |
|                 |        | F [mm]                    | 14   |
|                 |        | N. fori                   | 4    |
|                 |        | S [mm]                    | 11   |
|                 |        | Z [mm]                    | 105  |
|                 |        | Mass [kg]                 | 0.61 |