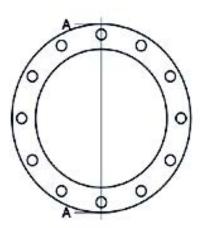

Raccords injectés bout à bout

Bride en acier galvanise pour collier PN16

| PRODUCT DETAILS |        | GEOMETRIC CHARACTERISTICS |    |
|-----------------|--------|---------------------------|----|
| ITEM CODE       | FZ020C | A [mm]                    | 65 |
| dn              | 20     | DI [mm]                   | 28 |
| SDR DESIGN      |        | dn                        | 20 |
|                 |        | DN                        | 15 |
|                 |        | F [mm]                    | 14 |
|                 |        | N. fori                   | 4  |
|                 |        | S [mm]                    | 11 |
|                 |        | Z [mm]                    | 95 |

<sup>\*</sup>The pictures are for illustrative purposes only. the product may differ in color and / or some of its parts.