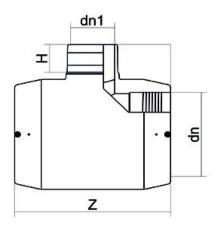

## TECHNICAL DATASHEET Raccords électrosoudables

Te reduit 90° electrosoudable

a

| PRODUCT DETAILS |             | GEC              | GEOMETRIC CHARACTERISTICS |  |
|-----------------|-------------|------------------|---------------------------|--|
| ITEM CODE       | TREP250180C | <b>d</b> n       | 250                       |  |
| dn              | 250 - 180   | d <sub>n</sub> 1 | 180                       |  |
| SDR DESIGN      | 11          | H [mm]           | 110                       |  |
|                 |             | Z [mm]           | 478                       |  |
|                 |             | Mass [kg]        | 15.58                     |  |

<sup>\*</sup>The pictures are for illustrative purposes only. the product may differ in color and / or some of its parts.