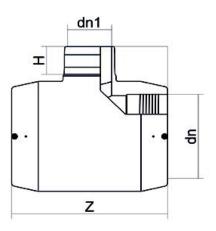

TECHNICAL DATASHEET

Raccords électrosoudables

Te reduit 90° electrosoudable

| PRODUCT DETAILS |             | GEC       | GEOMETRIC CHARACTERISTICS |  |
|-----------------|-------------|-----------|---------------------------|--|
| ITEM CODE       | TREP090075C | dn        | 90                        |  |
| dn              | 90 - 75     | dn1       | 75                        |  |
| SDR DESIGN      | 11          | H [mm]    | 67                        |  |
|                 |             | Z [mm]    | 211                       |  |
|                 |             | Mass [kg] | 0.98                      |  |